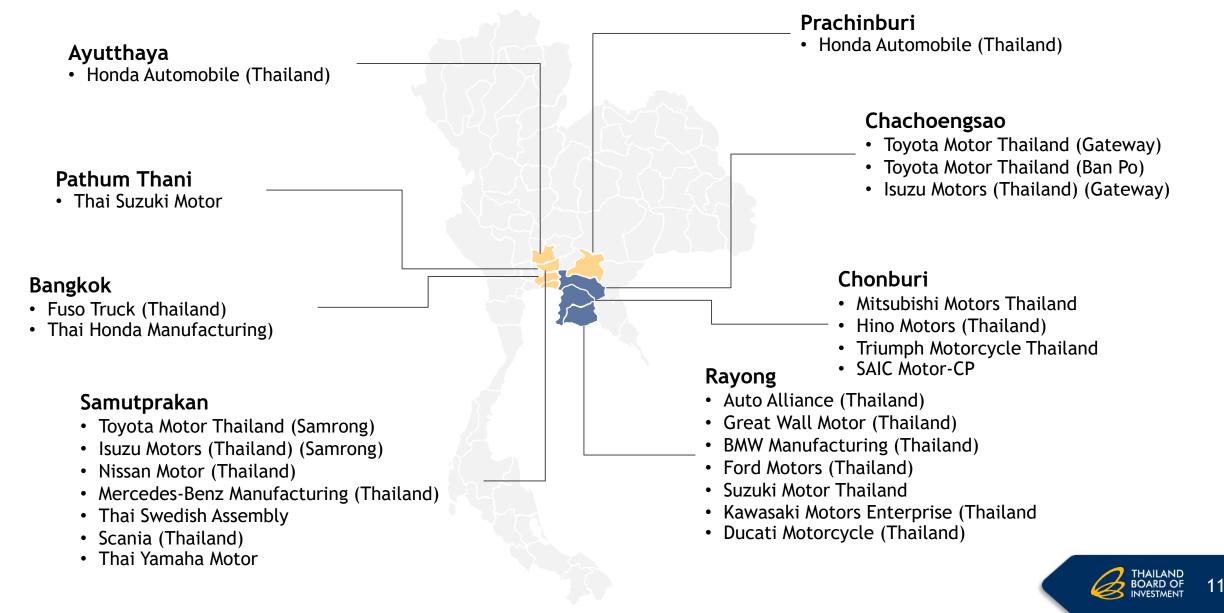

### Most Automotive Companies are located in Central and Eastern Region

Source: Thailand Automotive Institute and Thailand Board of Investment