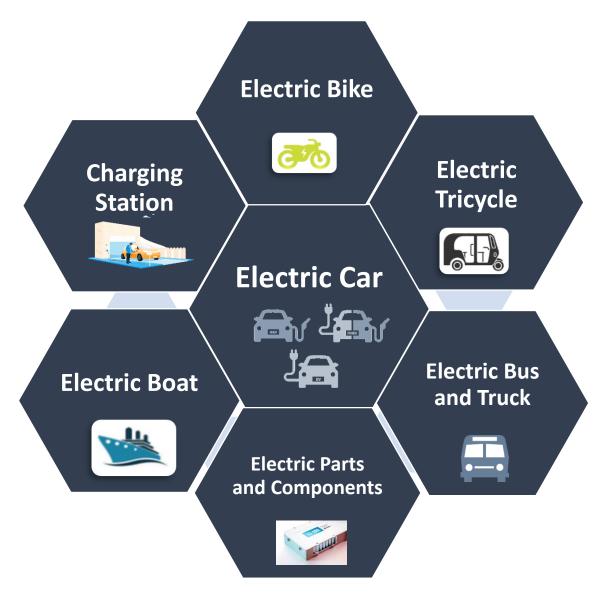

# **EV** Parts and components

### **17 Key Parts** for EVs

- Air Conditioning System
- DCDC converter
- Front / Rear Axle for EV bus
- Electrical Circuit Breaker
- EV Charging Equipment
- Smart Charging System
- On-board Charger
- Traction Motor
- Portable EV Charger
- Inverter

- BMS
- DCU
- Batterv\* •
- High Voltage Harness
- Reduction Gear
- Battery Cooling • System
- Regenerative • Braking System

Battery\*