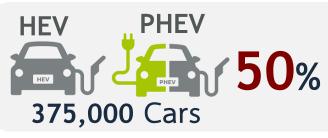

# Promoted Projects on Electric Cars

| 80,000 MB.                           | 28 Projects | 570,000 Cars | Entities Issuance Distri                                                                                                                                                                                                                                                                                                                                                                                                                                                                                                                                                                                                                                                                                                                                                                                                                                                                                                                                                                                                                                                                                                                                                                                                                                                                                                                                                                                                                                                                                                                                                                                                                                                                                                                                                                                                                                                                                                                                                                                                                                                                                      | ercialized<br>bution<br><b>9</b> |
|--------------------------------------|-------------|--------------|---------------------------------------------------------------------------------------------------------------------------------------------------------------------------------------------------------------------------------------------------------------------------------------------------------------------------------------------------------------------------------------------------------------------------------------------------------------------------------------------------------------------------------------------------------------------------------------------------------------------------------------------------------------------------------------------------------------------------------------------------------------------------------------------------------------------------------------------------------------------------------------------------------------------------------------------------------------------------------------------------------------------------------------------------------------------------------------------------------------------------------------------------------------------------------------------------------------------------------------------------------------------------------------------------------------------------------------------------------------------------------------------------------------------------------------------------------------------------------------------------------------------------------------------------------------------------------------------------------------------------------------------------------------------------------------------------------------------------------------------------------------------------------------------------------------------------------------------------------------------------------------------------------------------------------------------------------------------------------------------------------------------------------------------------------------------------------------------------------------|----------------------------------|
| HEV<br>(50,366 MB.)                  | 5           | 352,500      | Image: Align and al | HONDA                            |
| PHEV<br>(14,150 MB.)                 | 7           | 92,240       |                                                                                                                                                                                                                                                                                                                                                                                                                                                                                                                                                                                                                                                                                                                                                                                                                                                                                                                                                                                                                                                                                                                                                                                                                                                                                                                                                                                                                                                                                                                                                                                                                                                                                                                                                                                                                                                                                                                                                                                                                                                                                                               | nz MITSUBISHI<br>MOTORS          |
| BEV<br>(16,165 MB.)                  | 14          | 126,140      |                                                                                                                                                                                                                                                                                                                                                                                                                                                                                                                                                                                                                                                                                                                                                                                                                                                                                                                                                                                                                                                                                                                                                                                                                                                                                                                                                                                                                                                                                                                                                                                                                                                                                                                                                                                                                                                                                                                                                                                                                                                                                                               |                                  |
| Battery<br>Electric Bus<br>(665 MB.) | 2           | 1,600        |                                                                                                                                                                                                                                                                                                                                                                                                                                                                                                                                                                                                                                                                                                                                                                                                                                                                                                                                                                                                                                                                                                                                                                                                                                                                                                                                                                                                                                                                                                                                                                                                                                                                                                                                                                                                                                                                                                                                                                                                                                                                                                               | -                                |