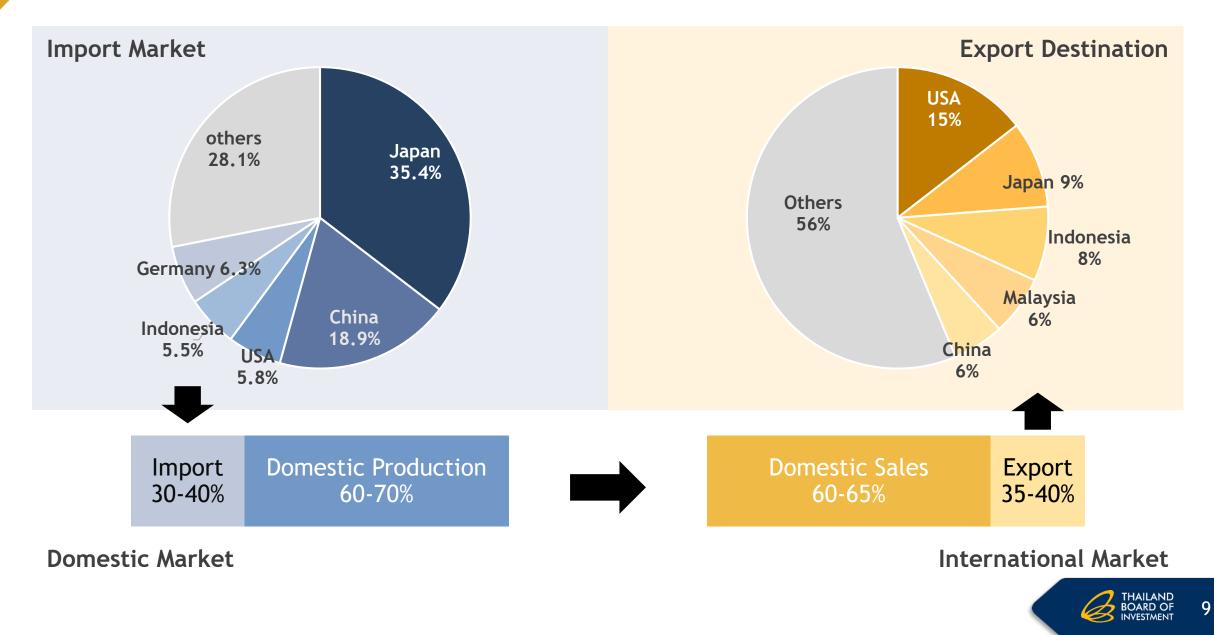

### Thailand as an Automotive Hub in ASEAN

Thailand continuously accelerates its next-generation automotive industry in line with the government's promotion of new S-curve industry which have higher value-added production.