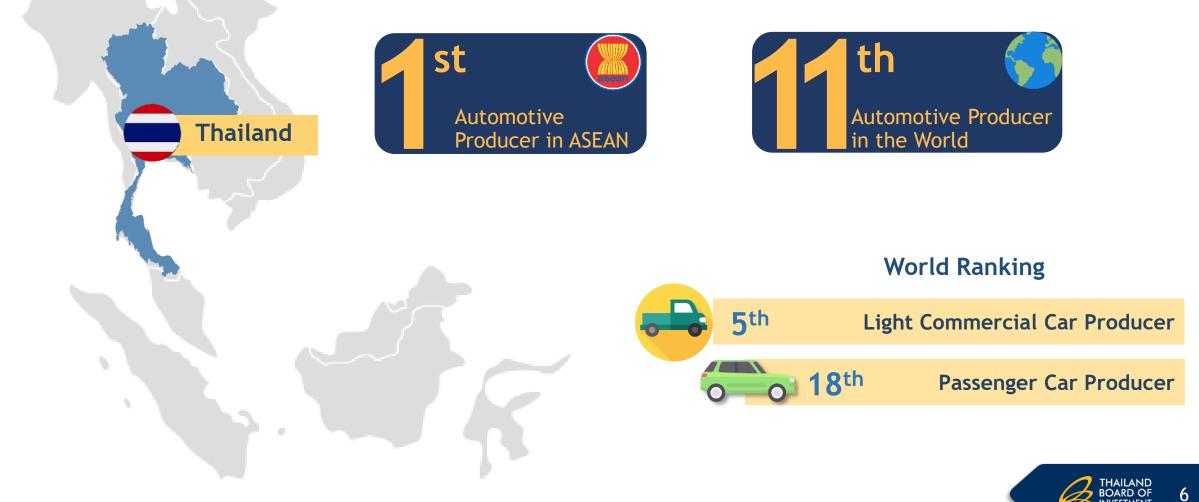

### Thailand as an Automotive Hub in ASEAN

Thailand continuously accelerates its next-generation automotive industry in line with the government's promotion of new S-curve industry which have higher value-added production.

### Supporting Factors: Robust Supply Chain

23 Automobile Companies and 12 Motorcycle Companies

Automotive Production and Assembly

**Automotive Producer** Globally