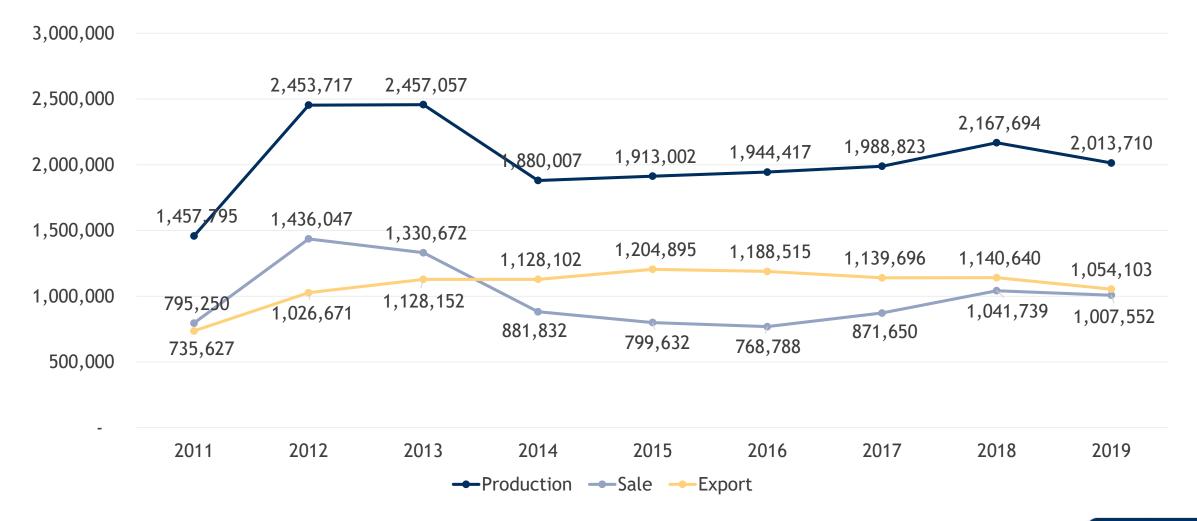

# Thailand's Production, Sale and Export Numbers of Motor Vehicle

Note: Sale from both Domestic Production and Import Source: Thailand Automotive Institute