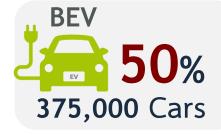

# Promoted Projects on Electric Cars

| 80,000 MB.                           | 28 Projects | 570,000 Cars | Entities Issuance Distri                                                                                                                                                                                                                                                                                                                                                                                                                                                                                                                                                                                                                                                                                                                                                                                                                                                                                                                                                                                                                                                                                                                                                                                                                                                                                                                                                                                                                                                                                                                                                                                                                                                                                                                                                                                                                                                                                                                                                                                                                                                                                      | ercialized<br>bution<br><b>9</b> |
|--------------------------------------|-------------|--------------|---------------------------------------------------------------------------------------------------------------------------------------------------------------------------------------------------------------------------------------------------------------------------------------------------------------------------------------------------------------------------------------------------------------------------------------------------------------------------------------------------------------------------------------------------------------------------------------------------------------------------------------------------------------------------------------------------------------------------------------------------------------------------------------------------------------------------------------------------------------------------------------------------------------------------------------------------------------------------------------------------------------------------------------------------------------------------------------------------------------------------------------------------------------------------------------------------------------------------------------------------------------------------------------------------------------------------------------------------------------------------------------------------------------------------------------------------------------------------------------------------------------------------------------------------------------------------------------------------------------------------------------------------------------------------------------------------------------------------------------------------------------------------------------------------------------------------------------------------------------------------------------------------------------------------------------------------------------------------------------------------------------------------------------------------------------------------------------------------------------|----------------------------------|
| HEV<br>(50,366 MB.)                  | 5           | 352,500      | Image: Align and al | HONDA                            |
| PHEV<br>(14,150 MB.)                 | 7           | 92,240       |                                                                                                                                                                                                                                                                                                                                                                                                                                                                                                                                                                                                                                                                                                                                                                                                                                                                                                                                                                                                                                                                                                                                                                                                                                                                                                                                                                                                                                                                                                                                                                                                                                                                                                                                                                                                                                                                                                                                                                                                                                                                                                               | nz MITSUBISHI<br>MOTORS          |
| BEV<br>(16,165 MB.)                  | 14          | 126,140      |                                                                                                                                                                                                                                                                                                                                                                                                                                                                                                                                                                                                                                                                                                                                                                                                                                                                                                                                                                                                                                                                                                                                                                                                                                                                                                                                                                                                                                                                                                                                                                                                                                                                                                                                                                                                                                                                                                                                                                                                                                                                                                               |                                  |
| Battery<br>Electric Bus<br>(665 MB.) | 2           | 1,600        |                                                                                                                                                                                                                                                                                                                                                                                                                                                                                                                                                                                                                                                                                                                                                                                                                                                                                                                                                                                                                                                                                                                                                                                                                                                                                                                                                                                                                                                                                                                                                                                                                                                                                                                                                                                                                                                                                                                                                                                                                                                                                                               | -                                |