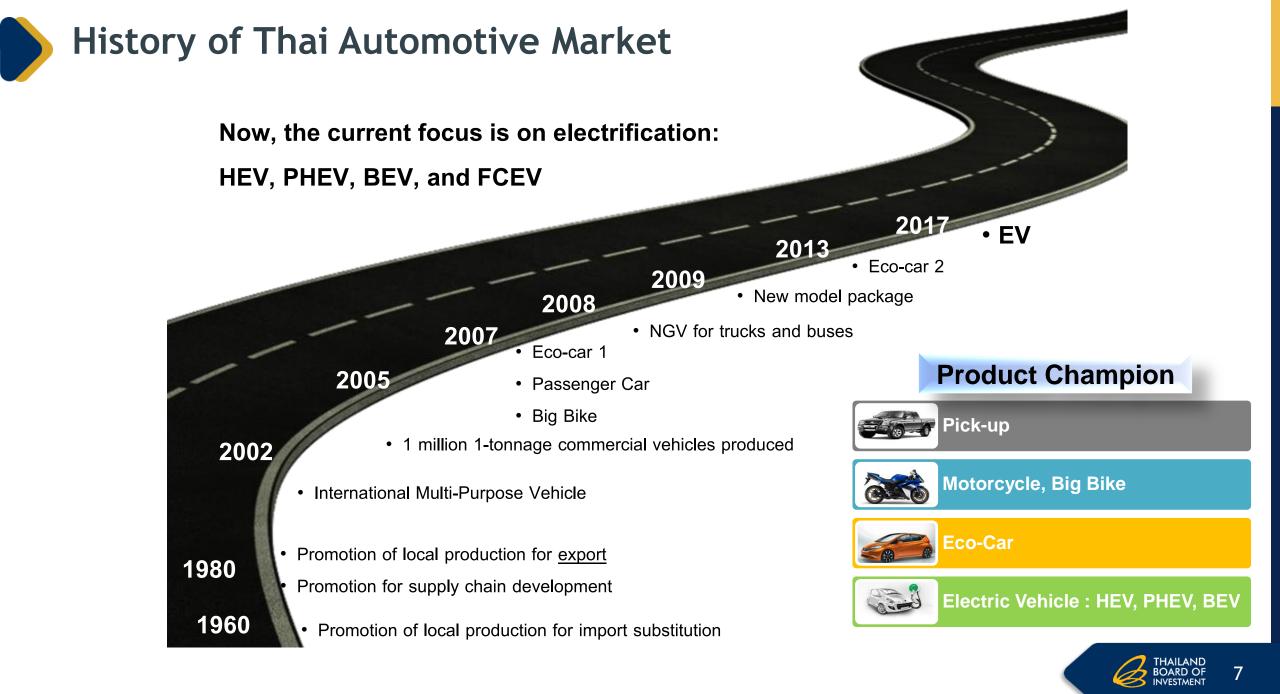

### Thailand as an Automotive Hub in ASEAN

Thailand continuously accelerates its next-generation automotive industry in line with the government's promotion of new S-curve industry which have higher value-added production.

### Supporting Factors: Robust Supply Chain

23 Automobile Companies and 12 Motorcycle Companies

Automotive Production and Assembly

**Automotive Producer** Globally

### **Current Product Champion**

One-ton Pickup

Eco-car

### **Next-generation Product**

Electric Vehicle