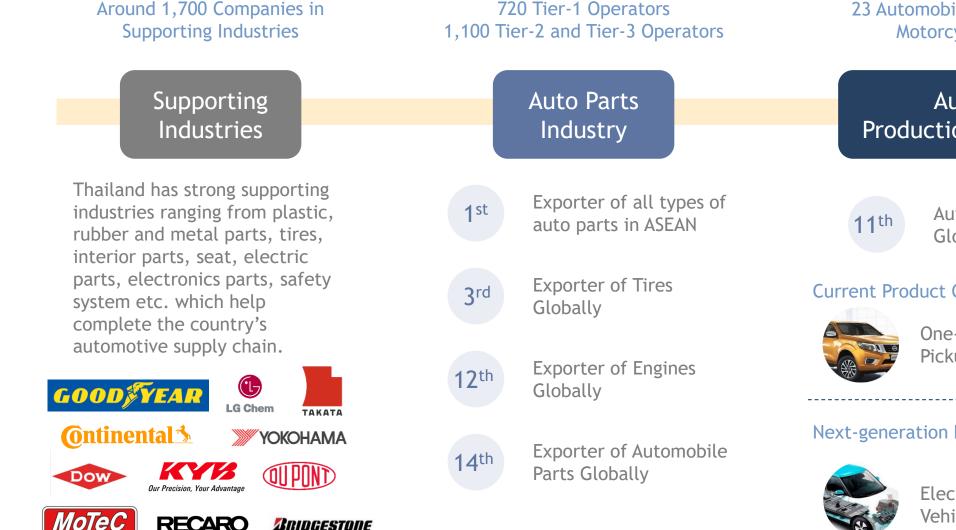

### Most of auto parts used for Thailand's manufacturing are produced locally

Source: Krungsri Research Thailand Industry Outlook 2019-21, Auto Parts Industry

### Supporting Factors: Robust Supply Chain

23 Automobile Companies and 12 Motorcycle Companies

Automotive Production and Assembly

**Automotive Producer** Globally