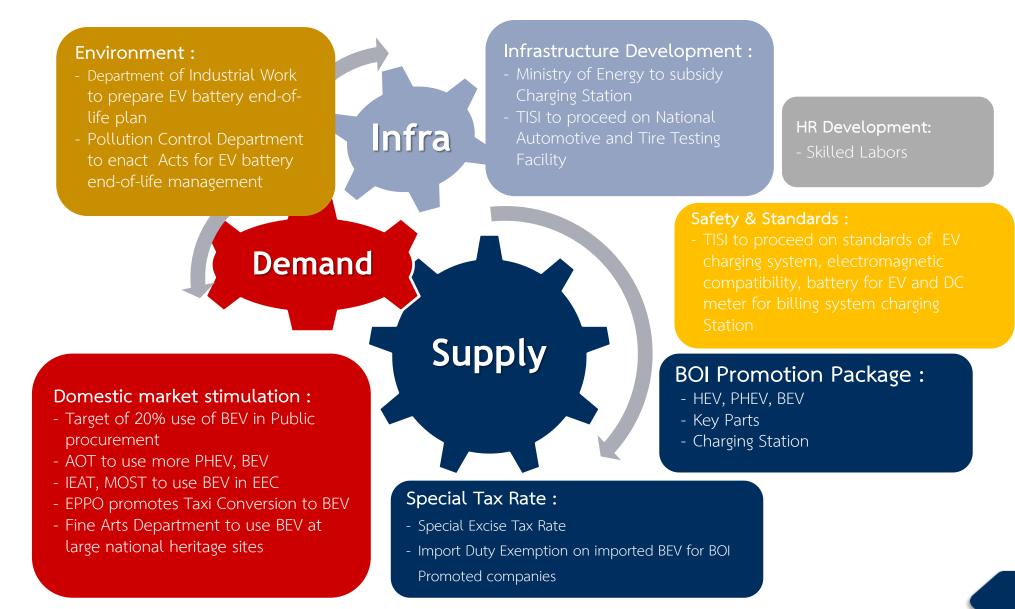

### **Current Situation of Electric Vehicles**

Source: Electric Vehicle Association of Thailand

There are 647 EV charger stations, 1,974 EV charger heads (706 Quick chargers).

Special rate of electricity fee for EV charger station is 2.6369 baht per unit.

The Plan of the National Electric Vehicle Policy Committee

- Government and State Enterprise Car Projects
- Civil State EV Project
- Smart City Bus Procurement Project
- Clean Motorcycle Taxi Project

BOI promotes every category of electric vehicles and focuses on promoting electric battery manufacture so that Thailand will be a hub for battery manufacture and electric vehicles.