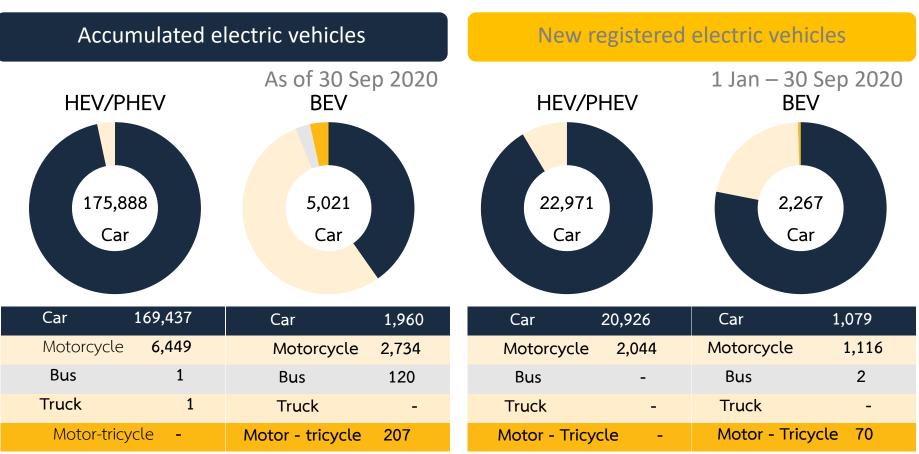

### **Current Situation of Electric Vehicles**

Source: Electric Vehicle Association of Thailand

There are 647 EV charger stations, 1,974 EV charger heads (706 Quick chargers).

Special rate of electricity fee for EV charger station is 2.6369 baht per unit.