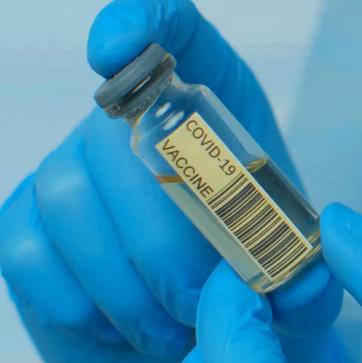

# Three archetypes of end-to-end logistics solutions for COVID-19 vaccine distribution

1. Direct shipment to point of use

Direct shipment of pallet shipper or cooling box from fill-finish to point of use

2. Local cross-docking

Local cross-docking of cooling boxes on pallet to reduce crossborder costs

3. Local warehousing

Use of local storage and fulfillment capacities to breakdown pallet shipper into cooling boxes