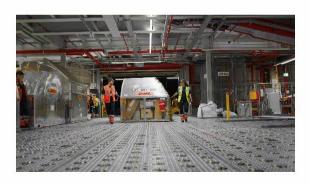

#### DETAILS EMERGE ON DHL VACCINE DISTRIBUTION ROLE HERE

Date: 15.02.2021

McCormack and Coulton inspect cold-storage infrastructure

A federal government visit to
DHL Supply Chain's ultra-cold
storage facility has revealed more
information on the German logistics
giant's vaccine distribution process in
Australia.

DHL Australia's ultra-cold and secure storage facility will keep safe the supply of Australia's Pfizer-BioNTech vaccine, which needs to be stored at between minus 60 and 80 degrees.

Saul Resnick with Mark Coulton and Michael McCormack