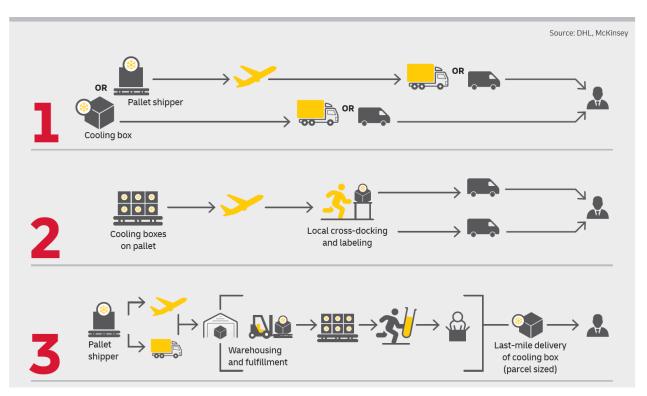

#### **COMPLEXITY OF COVID-19 VACCINE SUPPLY CHAIN**

#### PharmaCo & Public Sector

Vaccine Distribution - simplified view