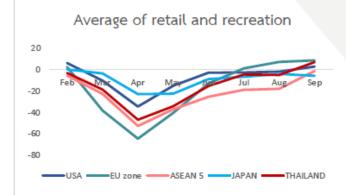

### "Travel Mobility in Thailand returns to Pre-Covid 19 level faster than ASEAN 5"

Average of grocery and pharmacy

O Feb Max App May Jun Jul Aug Sep

-10
-20
-30
-40

USA EU zone ASEAN 5 JAPAN THAILAND

Source: Google Mobility Index