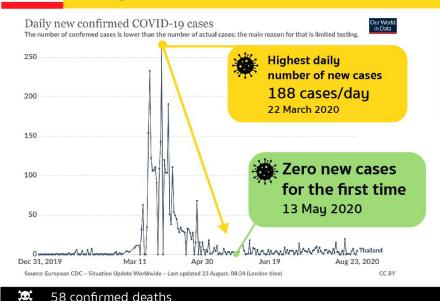

# Daily New Confirmed Cases (Thailand)

# Zero new cases for the first time on 13 May 2020

(Reported no new domestic cases for more than 120 days)

# 58 confirmed deaths