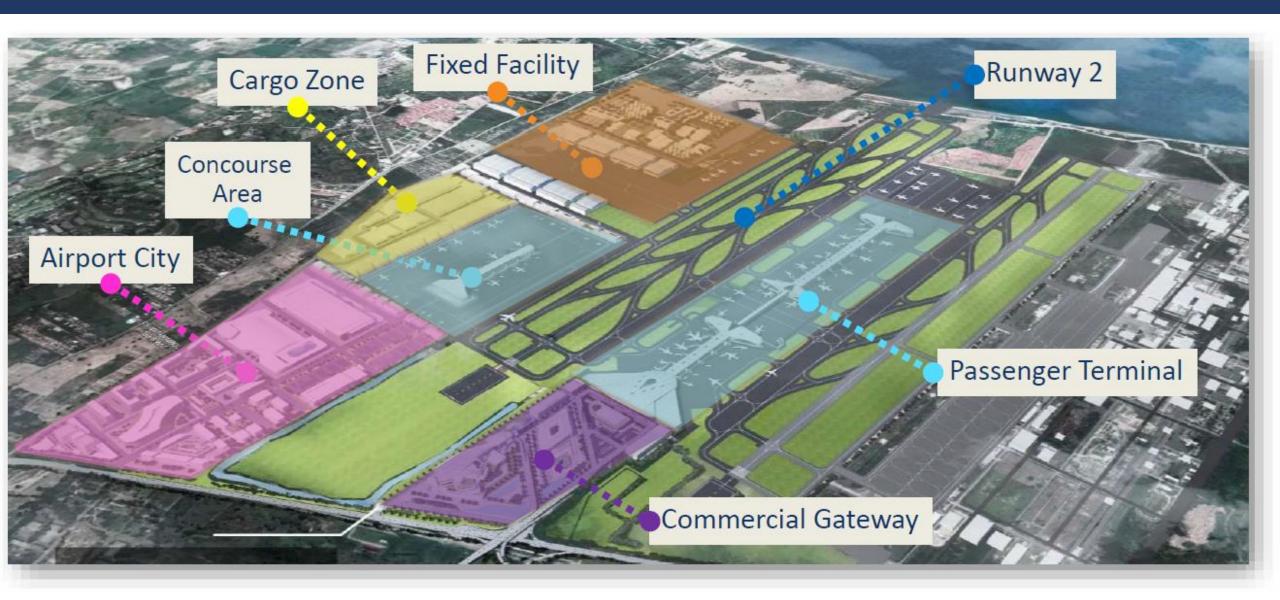

# **U-Tapao Airport and Aerotropolis Development**

Preliminary Masterplan by PPP Co