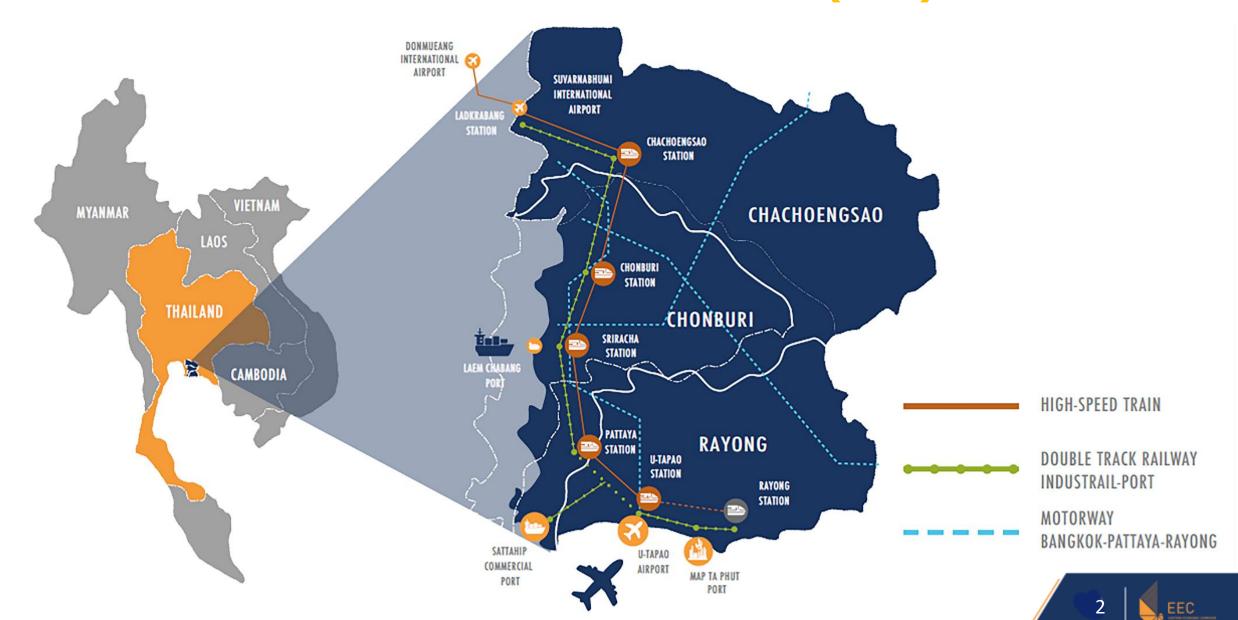

# The High-Speed Rail Linking 3 Airports Project (Don Mueang – Suvarnabhumi – U-Tapao)