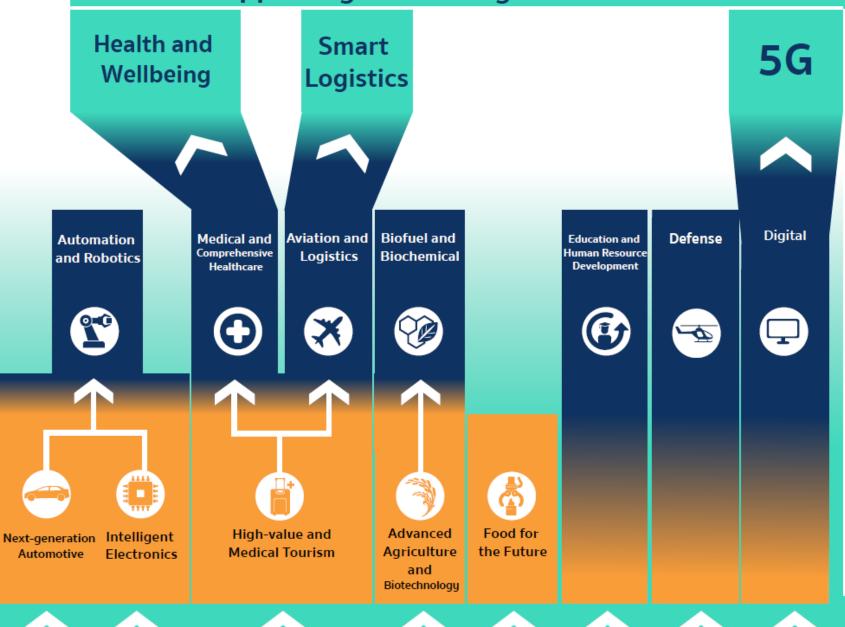

# Creating 3 emerging industry clusters supporting the 12 targeted industries

The **7**New S-Curve

developing into

**5** First S-Curve