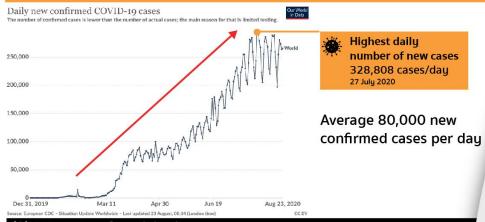

# **Daily New Confirmed Cases (World)**

#### 812,517 confirmed deaths

Source : European CDC