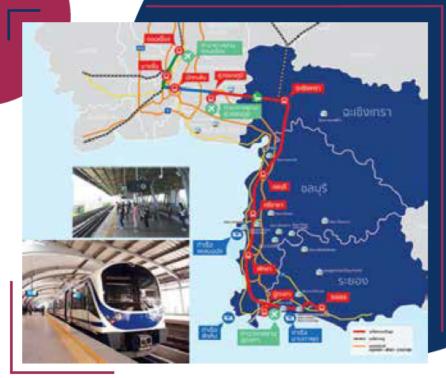

# The High-Speed Rail Linking 3 Airports Project (Don Mueang – Suvarnabhumi – U-Tapao)

# **U-Tapao Airport and Aerotropolis Development**

Preliminary Masterplan by PPP Co