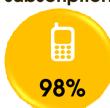

83.6 Million

Source: NBTC, 2018

**E-commerce** 

US\$101.54 Billion

Source: ETDA, 2018

Line users

44 Million

Source: Thumsup.com; LINE, May 2019