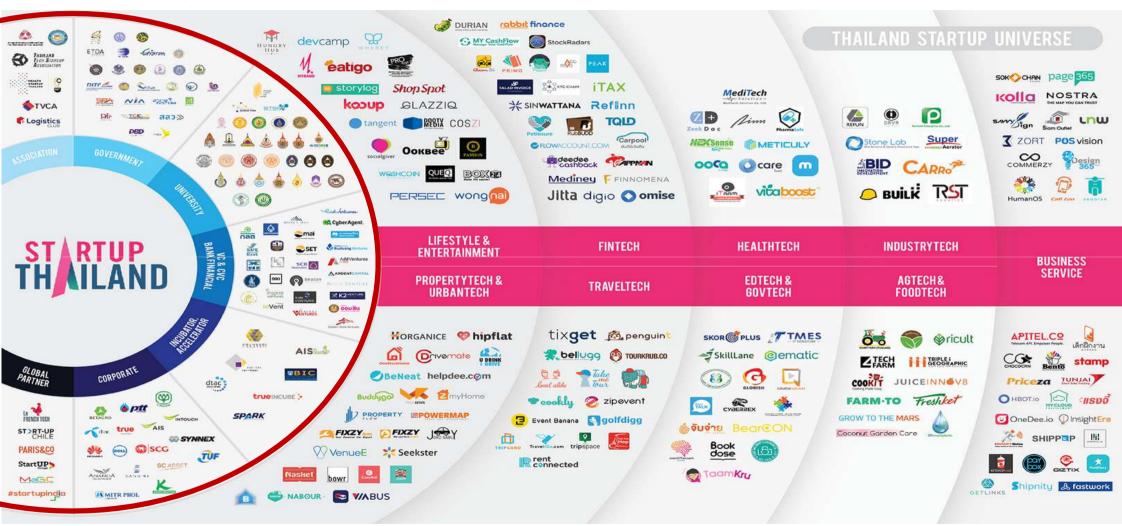

land, 2018

Mobile subscribers



83.6 Million

Source: NBTC, 2018

**E-commerce** 



US\$101.54 Billion

Source: ETDA, 2018

Line users



44 Million

Source: Thumsup.com; LINE, May 2019

Internet banking



• 23,125,388 Accounts

• U\$\$203,932.95 Million transaction amount

Source: Bank of Thailand, 2018

Facebook users



52 Million

Source: brandbuffet.com, Jan 2018

Mobile banking



• 37,973,421 Accounts

• US\$117,375.89 Million transaction amount

Source: Bank of Thailand, 2018

**Digital Growth Trends 2018** 

Source : NBTC, Dec 2018, US\$ = 31.02 THB as of 23 July 2019

Number of active.



Internet users



Social media users



Mobile social media users



Mobile subscriptions







## Easy Market Access: Regional and International Market







## Strong Startup Ecosystem







## **Quality of Life**



STANDARD OF LIVING AT THE RIGHT COST

Ranking of Thailand among its top 21st best country in the world for expatriate.

LIVABLE COMMUNITY



2nd best city for finance and housing for expats.

75% are satisfied with the financial situation, 17 percentage points more than global average (58%).

166
INTERNATIONAL
SCHOOLS IN THAILAND



#### **TOP RANK**





## AFFORDABLE & HIGH-QUALITY HEALTH CARE FACILITIES

Well-positioned to be the medical hub of Asia.

Outstanding medical Services

Various internationally accredited medical facilities.





## **Quality Workforce: Higher Education Statistics 2018**





Source: Higher Education Statistics: Academic Year 2018, Ministry of Higher Education, Science, Research and Innovation

## Strong Government Support - Eas