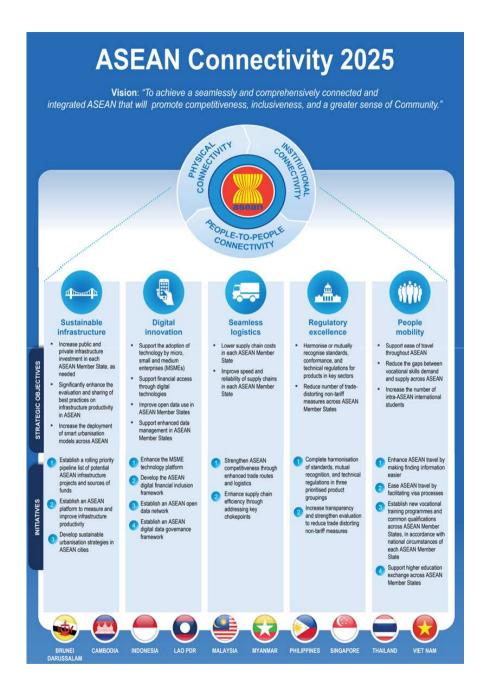

## The Vision of ASEAN Connectivity 2025:

"To achieve a seamlessly and comprehensively connected and integrated ASEAN that will promote competitiveness, inclusiveness, and a greater sense of Community"

#### **ASEAN Connectivity**