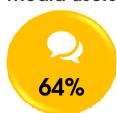

Internet banking

• 23,125,388 Accounts

• U\$\$203,932.95 Million transaction amount

Source: Bank of Thailand, 2018

Facebook users

52 Million

Source: brandbuffet.com, Jan 2018

Mobile banking