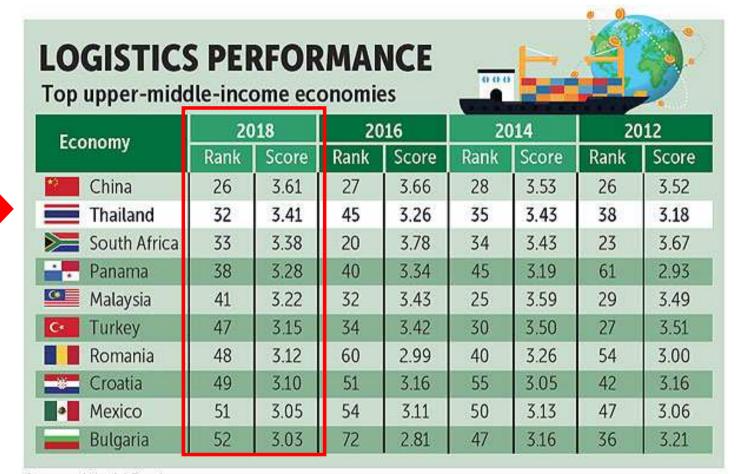

#### Thailand surges 13 spots in World Bank logistics index

Source: World Bank BANGKOK POST GRAPHICS