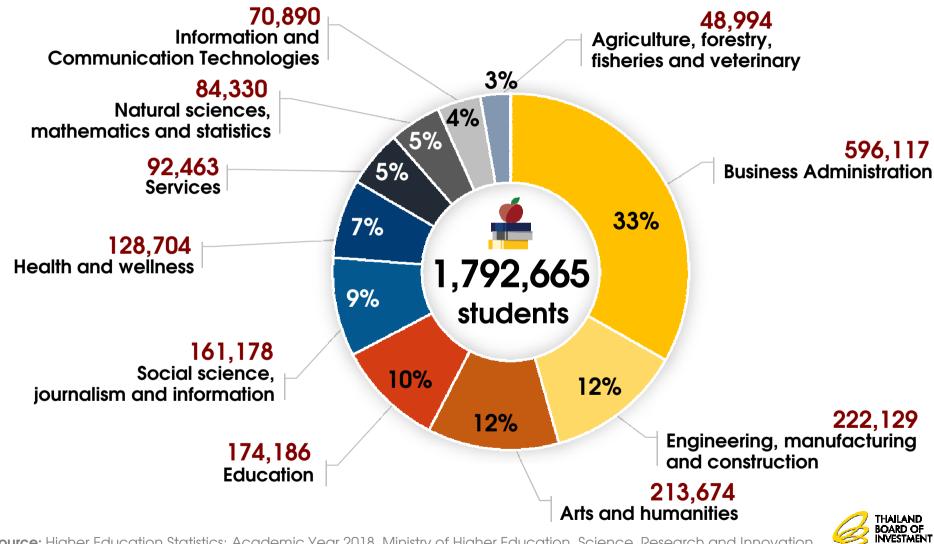

## **Quality Workforce: Higher Education Statistics 2018**

Source: Higher Education Statistics: Academic Year 2018, Ministry of Higher Education, Science, Research and Innovation