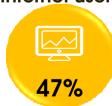

#### **Digital Lifestyle Thai Population**

Internet users

47 Million

Source: NBTC, 2018

**E-payment** 

US\$3.09 Trillion

Source: Bank of Thailand, 2018

Mobile subscribers