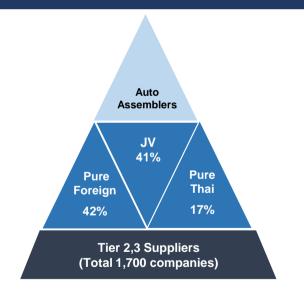

#### **Thailand Automotive Structure**

#### **Assemblers:** (18 car makers and 8 motorcycle makers) **Motorcycle Vehicles Assemblers Dealer and Service Center** Passenger & Pick-up (100,000 workers) (8 companies. (200.000 workers) (18 companies, 8 factories) 24 factories) **Tier 1 Suppliers:** (476 auto part companies)

**Vehicle Parts** 

**Vehicle & Motorcycle Parts** 

Engines, Drivetrains, Steering, Suspensions, Brake Wheels, Tires, Bodyworks, Interiors, Electronics and Electric systems.

Tier 2,3 Suppliers: (1,700 companies)

SME (Local Suppliers)

(1,700 companies)

Stamping, plastics, rubber, machining, casting, forging, function, electrical, trimming