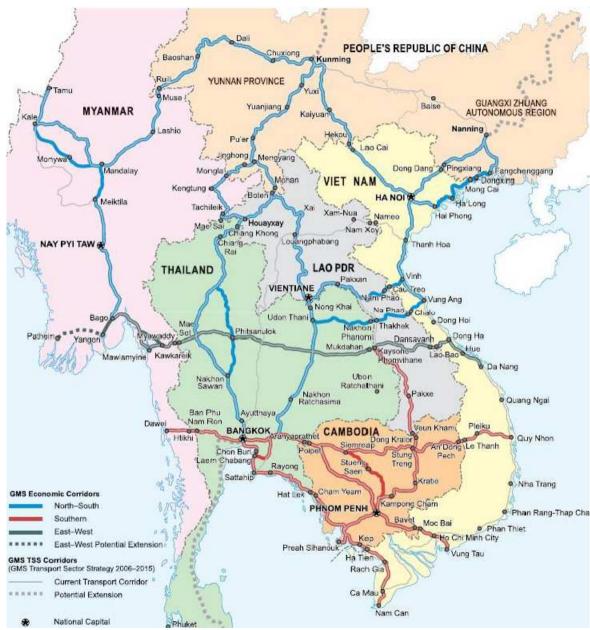

# Prime Location for Connectivity through Land Transports

#### **ASEAN Connectivity**

#### Thailand - Lao PDR (11 projects)

- 1. Friendship Bridge 4 (Chiang Khong-Huay Sai)
- 2. R3A in Laos
- 3. Huay Kon Pak Beng
- 4. Hinhway No.13 North Sang Kha Lok
- 5. Phu Du Pak Lai
- 6. Highway No. 11 Lao PDR
- 7. Bridge across Huang River, Tha Li, Loei
- 8. Friendship Bridge 1 (Nong Khai-Thanaleng)
- 9. Road access Ban Woen Tai Pier
- 10. Friendship Bridge 3 (Nakhon Panom-Kham Mouane)
- 11. Friendship Bridge 2 (Mukdahan-Savannakhet)

#### Thailand – Cambodia (3 projects)

- 12. Road No. 67 Chong Sa Ngam Siem Reap
- 13. Road No. 68 Chong Chom Kralanh
- 14. Road No. 48 Ko Kong Sre Ambel

#### Thailand – Malaysia (5 projects)

- 15. Bridge across Kolok River, Tak Bai
- 16. Bridge across Ko Lok River 2, Sungai Kolok
- 17. Bridge across Ko Lok River 3. Bu Ke Ta
- 18. Nathawi-Ban Pra Kop
- 19. Kuan Sa Taw-Wang Pra Chan

#### Thailand – Myanmar (8 projects)

- 20. Phu Nam Ron Thailand-Myanmar border
- 21. Kanchanaburi Dawei
- 22. Friendship Bridge (Mae Sot)
- 23. Friendship Bridge 2(Mae Sot)
- 24. Myawaddy Dawna Foothill
- 25. Dwana foot print Kawkareik
- 26. Kawkareik Thaton

planning

27. Friendship Bridge (Mae Sai)