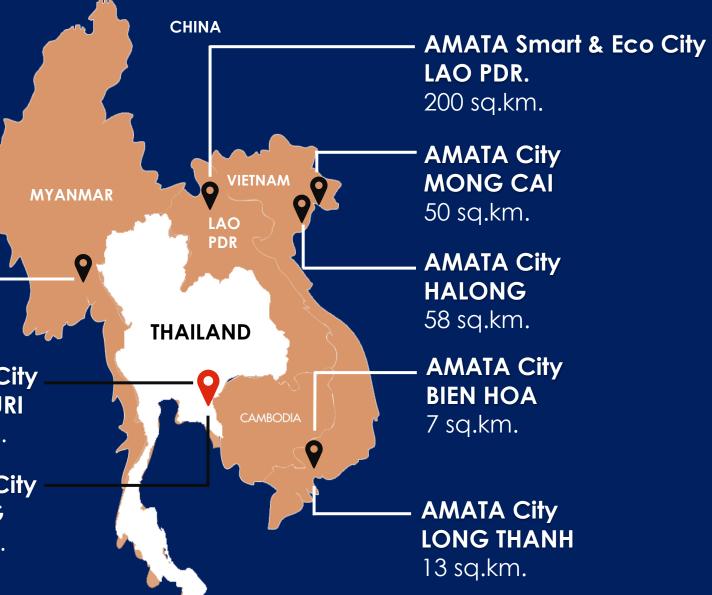

# AMATA Footprint In CLMVT Countries

AMATA Smart & Eco City . YANGON 50 sq.km.

AMATA City CHONBURI 56 sq.km.

AMATA City RAYONG 32 sq.km.