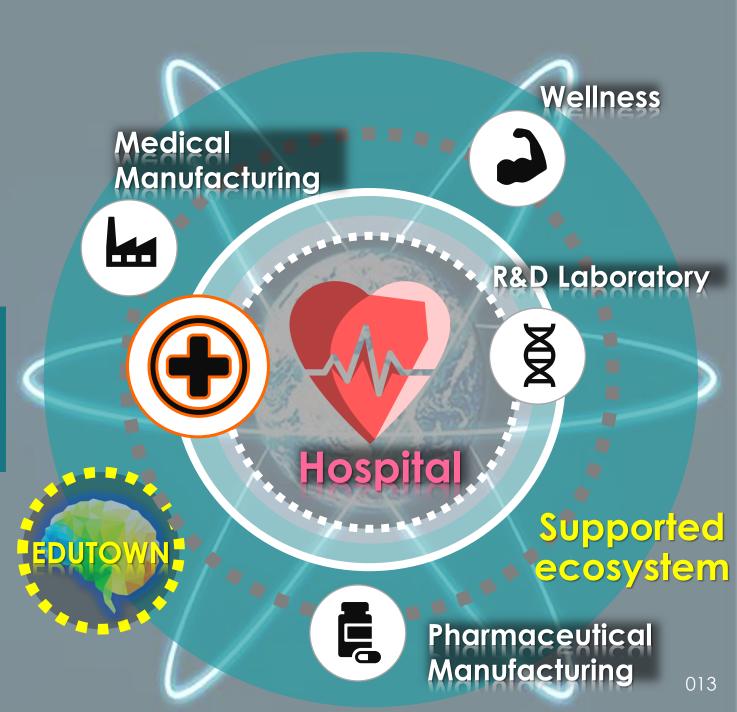

## MEDITOWN CONCEPT The World Best Medical Hy

# KEY Components:

- 1. Top hospital& university partner
- 2. government assistant/ funding (international &local)
- 3. Medical equipment manufacturing company
- 4. Pharmaceutical manufacturing company