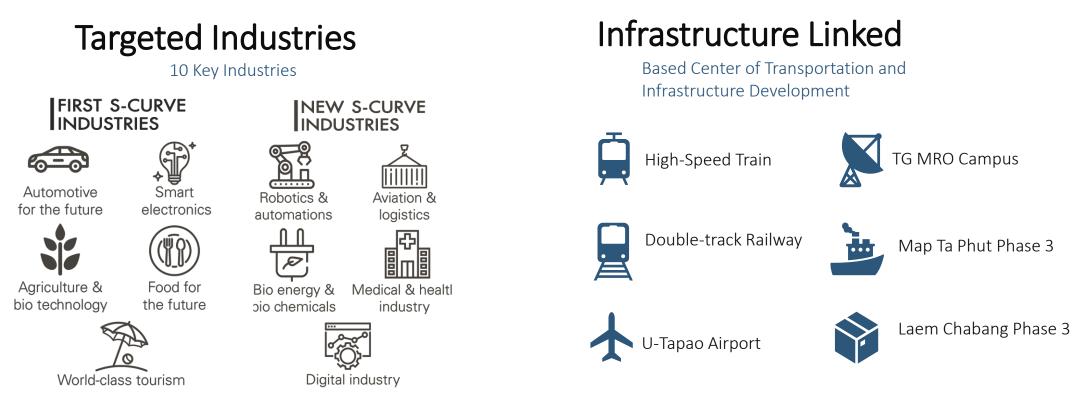

## Benefits from EEC

#### by The New Industrial Development

- Increase Investment Opportunities
- Effective Cooperate and Organize In Industrial Firms

#### by The Connecting of Infrastructure

- Easy Home-Workplace Approachable
- Full-System Logistic Network