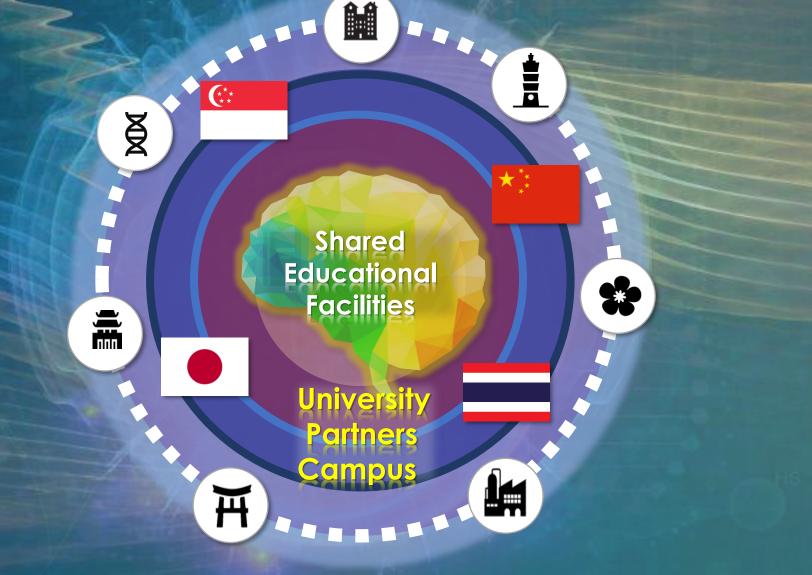

# Put all educational facilities into one area

# EDUTOWN CONCEPT

## "Educational zone in the heart of real Remand"