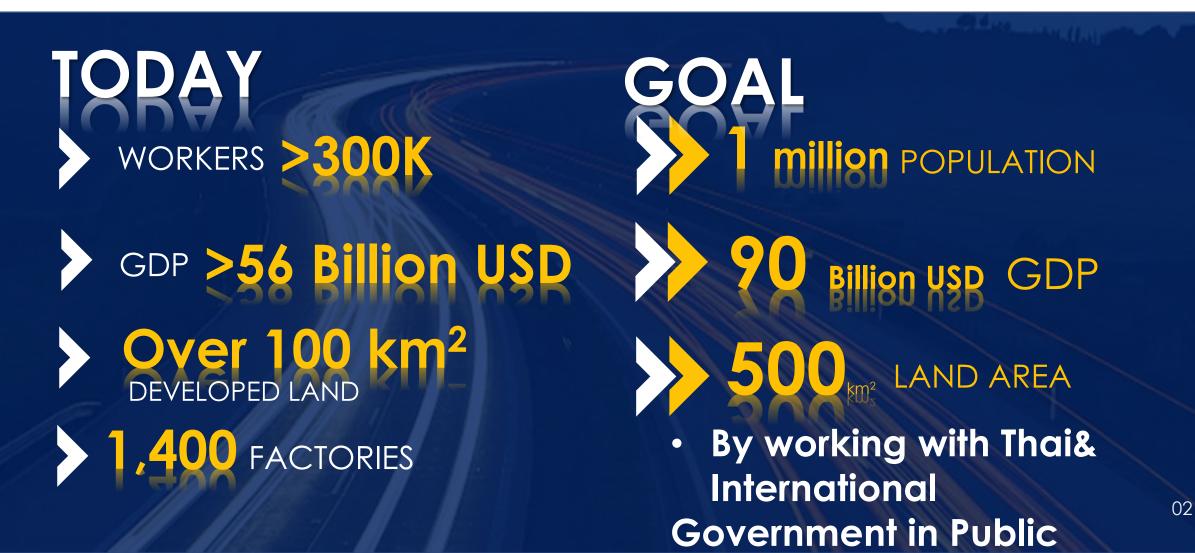

# AMATA Footprint In CLMVT Countries

AMATA Smart & Eco City . YANGON 50 sq.km.

AMATA City CHONBURI 56 sq.km.

AMATA City RAYONG 32 sq.km.



# AMATA City Chonburi: Utilities and Infrastructure



Amata Power Plant 5 blocks : 734 MW



Power Substation of PEA 3 Substations : 300 MW



Natural Gas Supply 2 OTS : 59,000 cu.m./hour



**Fiber Optic Network** All area in Amata Nakorn



Waste Water Treatment Plant 5 Plants : 70,500 m<sup>3</sup>



Water Supply & Sources Total Raw Water Supply: 34.7 million m<sup>3</sup>



Data Center Park High-Quality Infrastructure Flood Protection



**Rental Factories** Ready Built Facilities up to 5,000 m2

# **AMATA City Chonburi: Urban Area**











Amata Mansion 5-Floor, Condominium 168 Unit



Satit Kaset Laboratory School Grade 1-12

Amata Sp